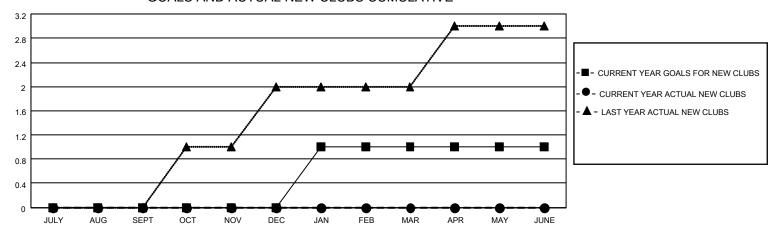

## MONTHLY MEMBERSHIP PROGRESS REPORT

LOCATION ILLINOIS District 1 A Results as of: 8/31/2021

| Clubs                 |               |           |               | Members               |                        |                         |                                                    |
|-----------------------|---------------|-----------|---------------|-----------------------|------------------------|-------------------------|----------------------------------------------------|
| RESULTS FOR 2021-2022 |               |           |               | RESULTS FOR 2021-2022 |                        |                         |                                                    |
| QUARTER               | NEW CLUB GOAL | NEW CLUBS | DROPPED CLUBS | QUARTER MEME          | BER GROWTH NET<br>GOAL | MEMBER GROWTH<br>ACTUAL | DROPPED<br>MEMBERS ACTUAL<br>(including transfers) |
| JULY/AUG/SEPT         | 0             | 0         | 1             | JULY/AUG/SEPT         | 25                     | 54                      | 29                                                 |
| OCT/NOV/DEC           | 0             | 0         | 0             | OCT/NOV/DEC           | 25                     | 0                       | 0                                                  |
| JAN/FEB/MAR           | 1             | 0         | 0             | JAN/FEB/MAR           | 25                     | 0                       | 0                                                  |
| APR/MAY/JUNE          | 0             | 0         | 0             | APR/MAY/JUNE          | 25                     | 0                       | 0                                                  |

## GOALS AND ACTUAL NEW CLUBS CUMULATIVE