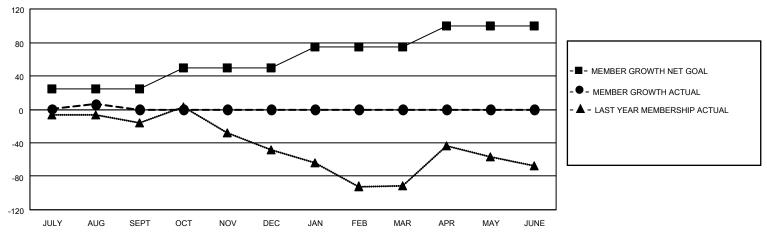

## MONTHLY MEMBERSHIP PROGRESS REPORT

LOCATION ILLINOIS District 1 A Results as of: 8/31/2021

| Clubs                 |               |           |               | Members               |                        |                         |                                                    |
|-----------------------|---------------|-----------|---------------|-----------------------|------------------------|-------------------------|----------------------------------------------------|
| RESULTS FOR 2021-2022 |               |           |               | RESULTS FOR 2021-2022 |                        |                         |                                                    |
| QUARTER               | NEW CLUB GOAL | NEW CLUBS | DROPPED CLUBS | QUARTER MEME          | BER GROWTH NET<br>GOAL | MEMBER GROWTH<br>ACTUAL | DROPPED<br>MEMBERS ACTUAL<br>(including transfers) |
| JULY/AUG/SEPT         | 0             | 0         | 1             | JULY/AUG/SEPT         | 25                     | 54                      | 29                                                 |
| OCT/NOV/DEC           | 0             | 0         | 0             | OCT/NOV/DEC           | 25                     | 0                       | 0                                                  |
| JAN/FEB/MAR           | 1             | 0         | 0             | JAN/FEB/MAR           | 25                     | 0                       | 0                                                  |
| APR/MAY/JUNE          | 0             | 0         | 0             | APR/MAY/JUNE          | 25                     | 0                       | 0                                                  |

## GOALS AND ACTUAL MEMBERS CUMULATIVE

| DROPPED CLUBS: 1 |    | 15 CLUBS OF 72 ADDED 1 OR<br>MORE NEW MEMBERS | GENDER DISTRIBUTION                 |              |  |
|------------------|----|-----------------------------------------------|-------------------------------------|--------------|--|
|                  |    | MORE NEW MEMBERS                              | MALE                                | 994 (58.61%) |  |
|                  |    |                                               | FEMALE 702 (41.39%)                 |              |  |
| DROPPED MEMBERS  |    |                                               | NON BINARY                          | 0 (0.00%)    |  |
|                  |    |                                               | PREFER NOT TO ANSWER                | 0 (0.00%)    |  |
| DECEASED         | 4  |                                               |                                     |              |  |
| CLUB CANCELLED   | 1  | CLICK HERE FOR CUMULATIVE                     | TOTAL FAMILY UNIT MEMBERS 365       |              |  |
| OTHER            | 24 | MEMBERSHIP DATA                               |                                     |              |  |
| TOTAL            | 29 |                                               | FAMILY MEMBERS PAYING HALF DUES 201 |              |  |
|                  |    |                                               |                                     |              |  |